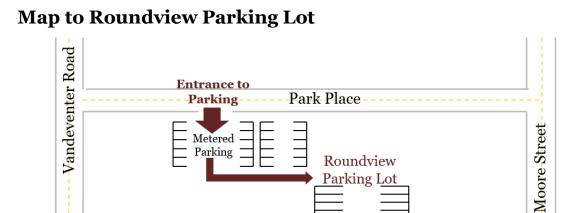

## **Available Spots:**

Outside: 16, 17, 19, 24 Inside: 4, 10, 29, 38 (Please call us if there are no available spots and we will assist you with parking.